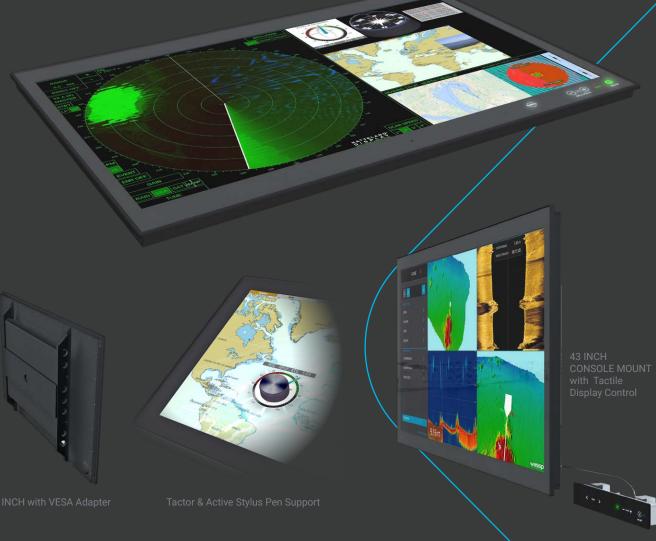

32 & 43 INCH DISPLAYS

CHOICE OF CONSOLE, DESKTOP & VESA **ADAPTER MOUNT OPTIONS** 

4K UHD - DisplayPort (DP) & HDMI signal inputs LED Backlight Technology, Full Dimming 100% Multi-Touch Option, Superior Optical Bonding EN60945 Tested, Type Approved EU-RO-MR Integrated Computer in base (option) Resolution at 3840 x 2160 (4K) **ECDIS & Radar Compliant** Glass Display Control™ or **Tactile Display Control** Supports Tactor & Active Stylus Pen