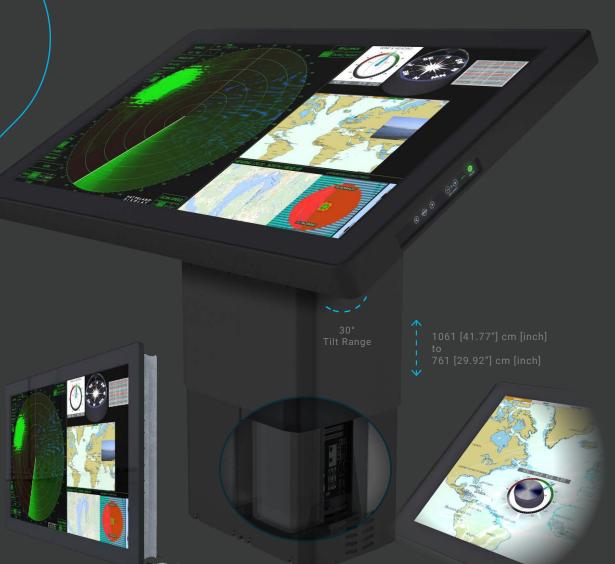

## **55 INCH DISPLAYS**

CHOICE OF CHART TABLE, FLOOR TILT, WALL & CONSOLE MOUNT OPTIONS

4K UHD - DisplayPort (DP) & HDMI signal inputs LED Backlight Technology, Full Dimming 100% Multi-Touch Option, Superior Optical Bonding EN60945 Tested, Type Approved EU-RO-MR Integrated Computer in base (option) Resolution at 3840 x 2160 (4K) ECDIS & Radar Compliant Glass Display Control™ or Tactile Display Control Supports Tactor & Active Stylus Pen