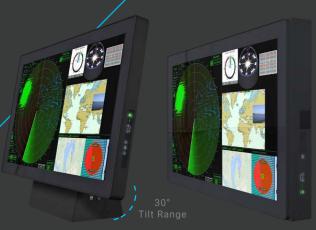

## **55 INCH DISPLAYS**

CHOICE OF CHART TABLE, FLOOR TILT, WALL & CONSOLE MOUNT OPTIONS

4K UHD - DisplayPort (DP) & HDMI signal inputs LED Backlight Technology, Full Dimming 100% Multi-Touch Option, Superior Optical Bonding EN60945 Tested, Type Approved EU-RO-MR Integrated Computer in base (option) Resolution at 3840 x 2160 (4K) ECDIS & Radar Compliant Glass Display Control™ or Tactile Display Control Supports Tactor & Active Stylus Pen